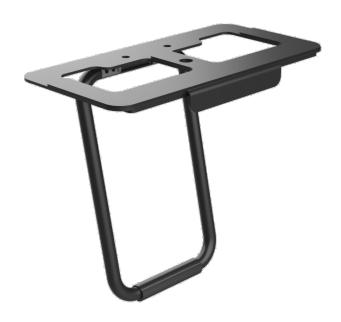

## UCDM - USB Camera Mount

#### **Product Features**

- ✓ Clamp-mounts to the top of a TV or display
- √ Allows for easy mounting of cameras on mobile stands, or when wall
  mounting is not an option
- ✓ Designed for use with LOFT SB100, but can be used with other models of cameras and soundbars. Maximum load of 4kg.