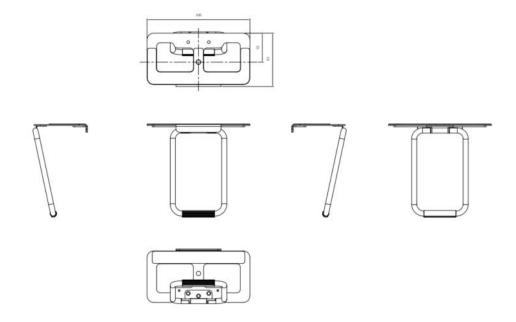

## Details

| Physical Specifications       |              |
|-------------------------------|--------------|
| Dimension(L×W×H)              | 160×83×115mm |
| Dimensionwith Package (L×W×H) | 179×151×27mm |
| Net Weight                    | O.28Kg       |
| Max Load                      | 4Kg          |
| Color                         | Black        |
| Accessories                   |              |
| Screw Accessory Package       | 1pcs         |
| Installation Manual           | 1pcs         |